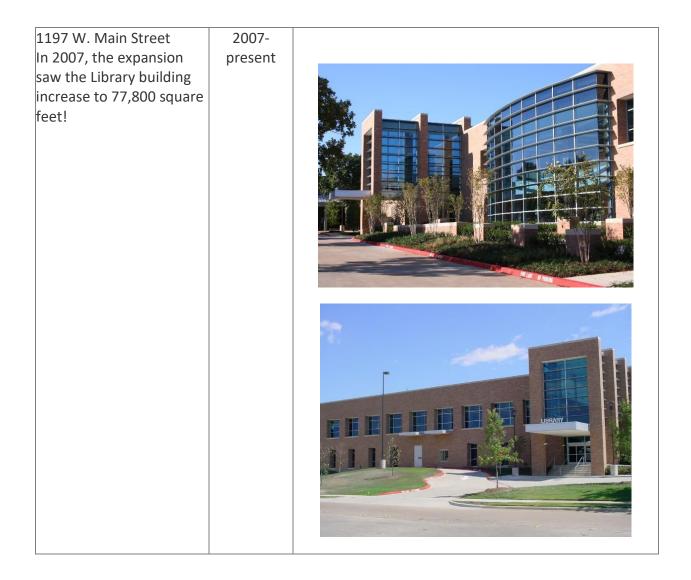

| Municipal Annex<br>1197 W. Main Street<br>northeast corner of Main<br>St. and Civic Circle<br>24,000 square feet | 1989-2006 | <image/> |
|------------------------------------------------------------------------------------------------------------------|-----------|----------|
| Old Library building at<br>Charles & Walters<br>renovated to serve as the<br>Old Town Branch Library             | 1993-2001 | <image/> |